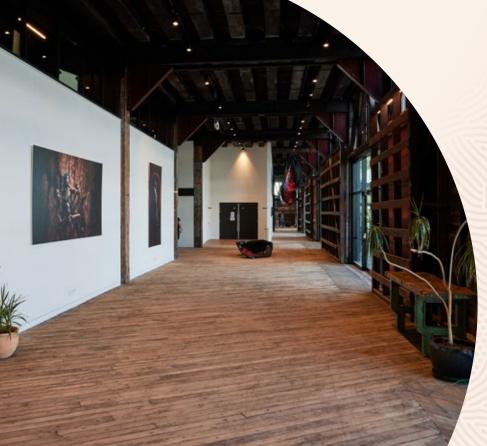

# Bangarra's unique venues can be used individually or as a whole and include;

- Spectacular views of Sydney Harbour
- Newly renovated state of the art facilities
- Heritage décor featuring prints and set pieces from Bangarra's productions
- A commercial kitchen and private bar with licensed outdoor dining space

### — Studios

The heritage-listed wharves

are home to Sydney's top

arts companies, and Bangarra holds a prime position at the harbour end of Wharf 4/5.