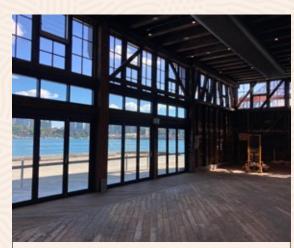

The dynamic views from the Bangarra function room encompass Sydney Harbour Bridge, Luna Park and North Sydney, and capture the life of the Harbour.

Bangarra is Australia's premiere Aboriginal and Torres Strait Islander performing arts company, and the creative hub for some of Australia's most celebrated Aboriginal and Torres Strait Islander artists and performers. This creative spirit is all-pervasive, and imbues the venue with a unique essence.

#### Dangarra O Badu (Dancing on Water)

80 banquet | 120 Cocktail | 55 Outdoor | 159m²

A large light filled foyer is shared by all of the above spaces. The Foyer can be hired in conjunction with the Function Space, if outside business hours, by negotiation.