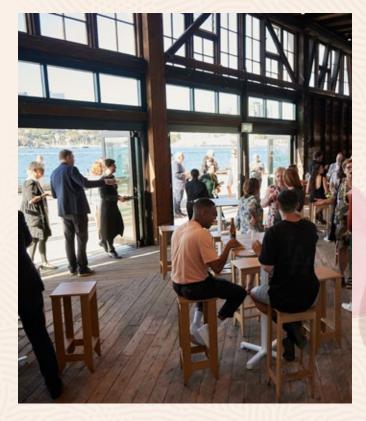

The dynamic views from the Bangarra function room encompass Sydney Harbour Bridge, Luna Park and North Sydney, and capture the life of the Harbour.

Bangarra is Australia's premiere Aboriginal and Torres Strait Islander performing arts company, and the creative hub for some of Australia's most celebrated Aboriginal and Torres Strait Islander artists and performers. This creative spirit is all-pervasive, and imbues the venue with a unique essence.

#### Dangarra O Badu (Dancing on Water)

80 banquet | 120 Cocktail | 55 Outdoor | 159m²

A large light filled foyer is shared by all of the above spaces. The Foyer can be hired in conjunction with the Function Space, if outside business hours, by negotiation.