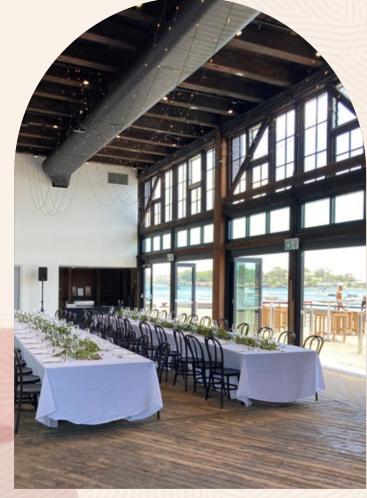

The dynamic views from the Bangarra function room encompass Sydney Harbour Bridge, Luna Park and North Sydney, and capture the life of the Harbour.

Bangarra is Australia's premiere Aboriginal and Torres Strait Islander performing arts company, and the creative hub for some of Australia's most celebrated Aboriginal and Torres Strait Islander artists and performers. This creative spirit is all-pervasive, and imbues the venue with a unique essence.

#### Dangarra O Badu (Dancing on Water)

80 banquet | 120 Cocktail | 55 Outdoor | 159m²

A large light filled foyer is shared by all of the above spaces. The Foyer can be hired in conjunction with the Function Space, if outside business hours, by negotiation.