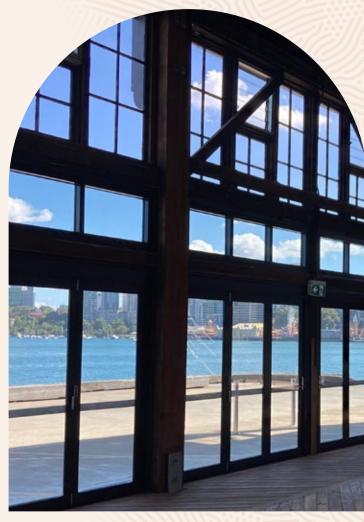

The dynamic views from the Bangarra function room encompass Sydney Harbour Bridge, Luna Park and North Sydney, and capture the life of the Harbour.

Bangarra is Australia's premiere Aboriginal and Torres Strait Islander performing arts company, and the creative hub for some of Australia's most celebrated Aboriginal and Torres Strait Islander artists and performers. This creative spirit is all-pervasive, and imbues the venue with a unique essence.